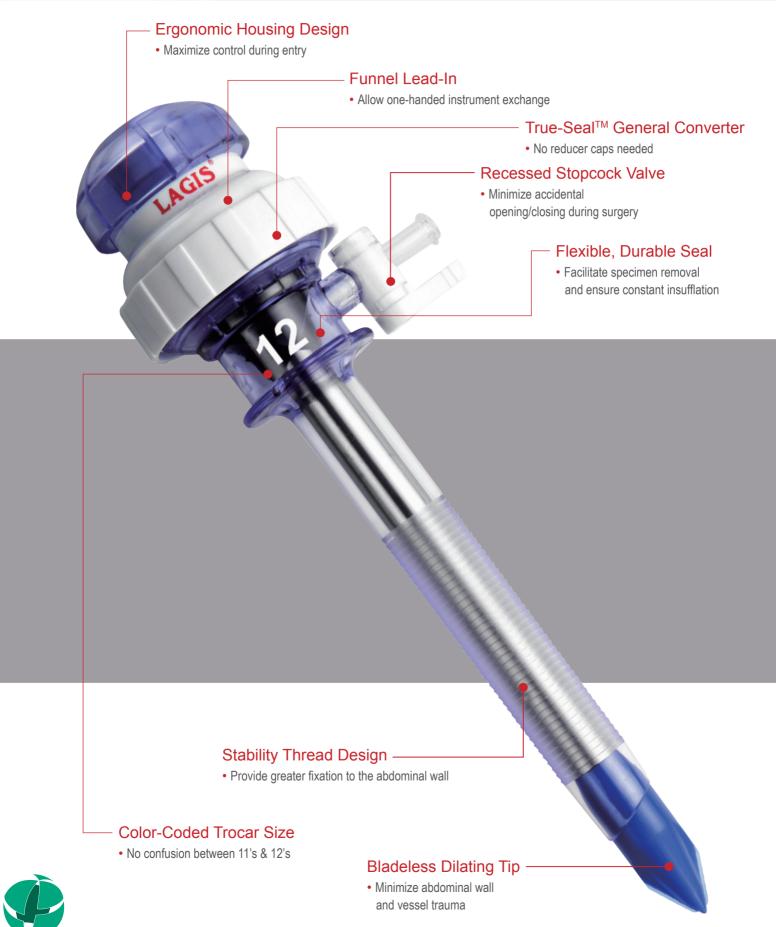

### **LAGIS DILATING TIP TROCAR**

# **Dilating Tip Trocar**

| Set include 1 Sleeve & 1 Dilating Obturator |                                 |        |  |  |  |
|---------------------------------------------|---------------------------------|--------|--|--|--|
| CODE                                        | DESCRIPTION                     | LENGTH |  |  |  |
| TR-06DM1                                    | Stability sleeve, 5mm diameter  | 55mm   |  |  |  |
| TR-06D1                                     | Stability sleeve, 5mm diameter  | 78mm   |  |  |  |
| TR-06DL1                                    | Stability sleeve, 5mm diameter  | 100mm  |  |  |  |
| TRO-08C1                                    | Smooth sleeve, 8mm diameter     | 100mm  |  |  |  |
| TRO-11CM1                                   | Stability sleeve, 11mm diameter | 75mm   |  |  |  |
| TRO-11C1                                    | Stability sleeve, 11mm diameter | 108mm  |  |  |  |
| TRO-12CM1                                   | Stability sleeve, 12mm diameter | 75mm   |  |  |  |
| TRO-12C1                                    | Stability sleeve, 12mm diameter | 108mm  |  |  |  |
| TRO-12CX1                                   | Stability sleeve, 12mm diameter | 150mm  |  |  |  |