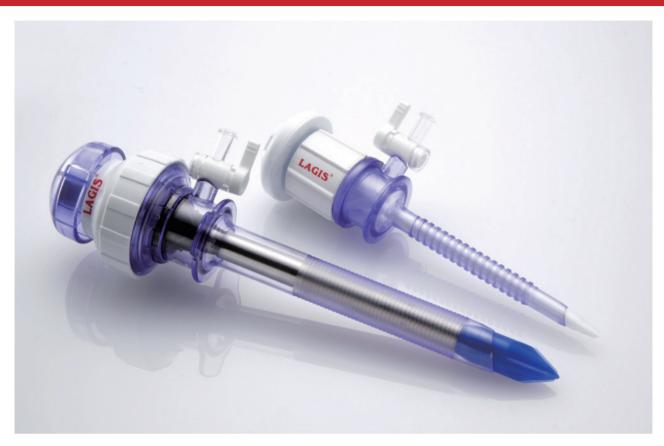

### **LAGIS DILATING TIP TROCAR**

# **Dilating Tip Trocar**

| Set include 1 Sleeve & 1 Dilating Obturator |                                 |        |  |  |  |
|---------------------------------------------|---------------------------------|--------|--|--|--|
| CODE                                        | DESCRIPTION                     | LENGTH |  |  |  |
| TR-06DM1                                    | Stability sleeve, 5mm diameter  | 55mm   |  |  |  |
| TR-06D1                                     | Stability sleeve, 5mm diameter  | 78mm   |  |  |  |
| TR-06DL1                                    | Stability sleeve, 5mm diameter  | 100mm  |  |  |  |
| TRO-08C1                                    | Smooth sleeve, 8mm diameter     | 100mm  |  |  |  |
| TRO-11CM1                                   | Stability sleeve, 11mm diameter | 75mm   |  |  |  |
| TRO-11C1                                    | Stability sleeve, 11mm diameter | 108mm  |  |  |  |
| TRO-12CM1                                   | Stability sleeve, 12mm diameter | 75mm   |  |  |  |
| TRO-12C1                                    | Stability sleeve, 12mm diameter | 108mm  |  |  |  |
| TRO-12CX1                                   | Stability sleeve, 12mm diameter | 150mm  |  |  |  |

### **Dilating Tip Trocar Kit**

| et include 2 Sleeves & 1 Dilating Obturator |                                 |        |  |
|---------------------------------------------|---------------------------------|--------|--|
| CODE                                        | DESCRIPTION                     | LENGTH |  |
| TR-06DM2                                    | Stability sleeve, 5mm diameter  | 55mm   |  |
| TR-06D2                                     | Stability sleeve, 5mm diameter  | 78mm   |  |
| TR-06DL2                                    | Stability sleeve, 5mm diameter  | 100mm  |  |
| TRO-08C2                                    | Smooth sleeve, 8mm diameter     | 100mm  |  |
| TRO-11CM2                                   | Stability sleeve, 11mm diameter | 75mm   |  |
| TRO-11C2                                    | Stability sleeve, 11mm diameter | 108mm  |  |
| TRO-12CM2                                   | Stability sleeve, 12mm diameter | 75mm   |  |
| TRO-12C2                                    | Stability sleeve, 12mm diameter | 108mm  |  |
| TRO-12CX2                                   | Stability sleeve, 12mm diameter | 150mm  |  |