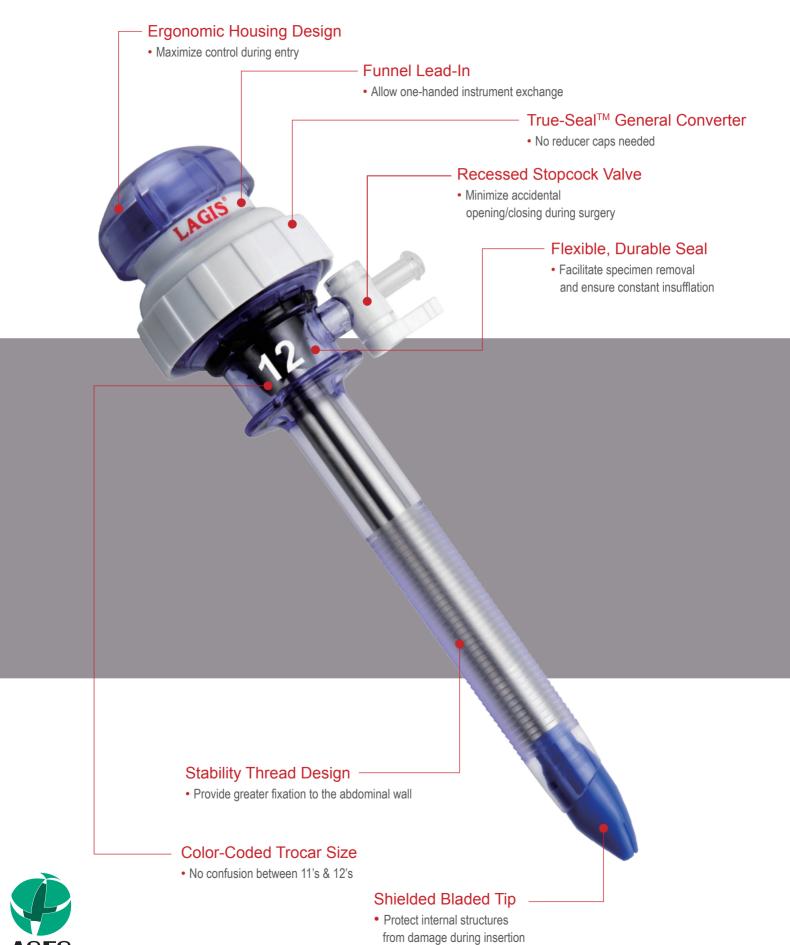

### **LAGIS SHIELDED BLADED TROCAR**

### **Shielded Bladed Trocar**

| Set include 1 Sleev | ve & 1 Bladed Obturator         |        |
|---------------------|---------------------------------|--------|
| CODE                | DESCRIPTION                     | LENGTH |
| TR-06S1             | Stability sleeve, 5mm diameter  | 78mm   |
| TR-06SL1            | Stability sleeve, 5mm diameter  | 100mm  |
| TRO-11S1            | Stability sleeve, 11mm diameter | 108mm  |
| TRO-12S1            | Stability sleeve, 12mm diameter | 108mm  |
| TRO-12SX1           | Stability sleeve, 12mm diameter | 150mm  |

### **Shielded Bladed Trocar Kit**

| Set include 2 Sleeves & 1 Bladed Obturator |                                 |        |  |  |
|--------------------------------------------|---------------------------------|--------|--|--|
| CODE                                       | DESCRIPTION                     | LENGTH |  |  |
| TR-06S2                                    | Stability sleeve, 5mm diameter  | 78mm   |  |  |
| TR-06SL2                                   | Stability sleeve, 5mm diameter  | 100mm  |  |  |
| TRO-11S2                                   | Stability sleeve, 11mm diameter | 108mm  |  |  |
| TRO-12S2                                   | Stability sleeve, 12mm diameter | 108mm  |  |  |
| TRO-12SX2                                  | Stability sleeve, 12mm diameter | 150mm  |  |  |