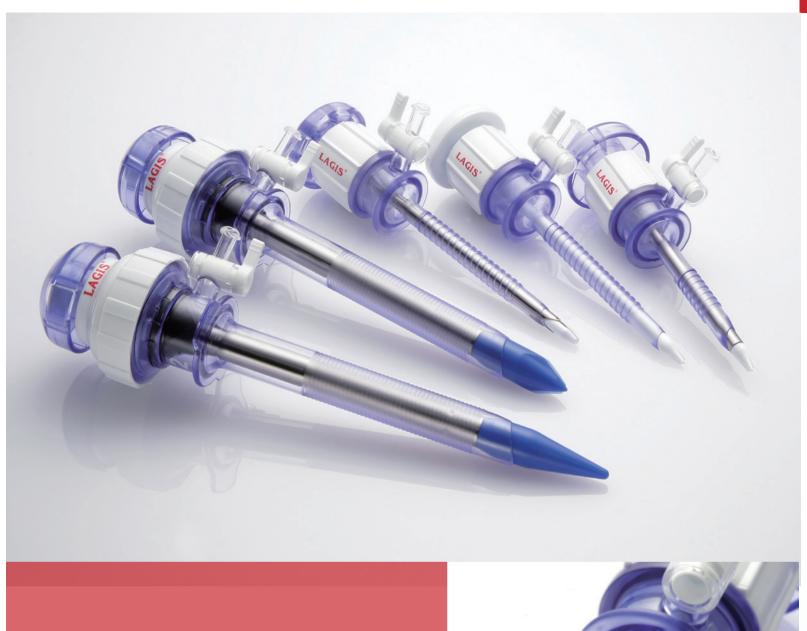

### **LAGIS DILATING TIP TROCAR**

# **Dilating Tip Trocar**

| Set include 1 Sleeve & 1 Dilating Obturator |                                 |        |  |  |  |
|---------------------------------------------|---------------------------------|--------|--|--|--|
| CODE                                        | DESCRIPTION                     | LENGTH |  |  |  |
| TR-06DM1                                    | Stability sleeve, 5mm diameter  | 55mm   |  |  |  |
| TR-06D1                                     | Stability sleeve, 5mm diameter  | 78mm   |  |  |  |
| TR-06DL1                                    | Stability sleeve, 5mm diameter  | 100mm  |  |  |  |
| TRO-08C1                                    | Smooth sleeve, 8mm diameter     | 100mm  |  |  |  |
| TRO-11CM1                                   | Stability sleeve, 11mm diameter | 75mm   |  |  |  |
| TRO-11C1                                    | Stability sleeve, 11mm diameter | 108mm  |  |  |  |
| TRO-12CM1                                   | Stability sleeve, 12mm diameter | 75mm   |  |  |  |
| TRO-12C1                                    | Stability sleeve, 12mm diameter | 108mm  |  |  |  |
| TRO-12CX1                                   | Stability sleeve, 12mm diameter | 150mm  |  |  |  |

### **Dilating Tip Trocar Kit**

| et include 2 Sleeves & 1 Dilating Obturator |                                 |        |  |
|---------------------------------------------|---------------------------------|--------|--|
| CODE                                        | DESCRIPTION                     | LENGTH |  |
| TR-06DM2                                    | Stability sleeve, 5mm diameter  | 55mm   |  |
| TR-06D2                                     | Stability sleeve, 5mm diameter  | 78mm   |  |
| TR-06DL2                                    | Stability sleeve, 5mm diameter  | 100mm  |  |
| TRO-08C2                                    | Smooth sleeve, 8mm diameter     | 100mm  |  |
| TRO-11CM2                                   | Stability sleeve, 11mm diameter | 75mm   |  |
| TRO-11C2                                    | Stability sleeve, 11mm diameter | 108mm  |  |
| TRO-12CM2                                   | Stability sleeve, 12mm diameter | 75mm   |  |
| TRO-12C2                                    | Stability sleeve, 12mm diameter | 108mm  |  |
| TRO-12CX2                                   | Stability sleeve, 12mm diameter | 150mm  |  |