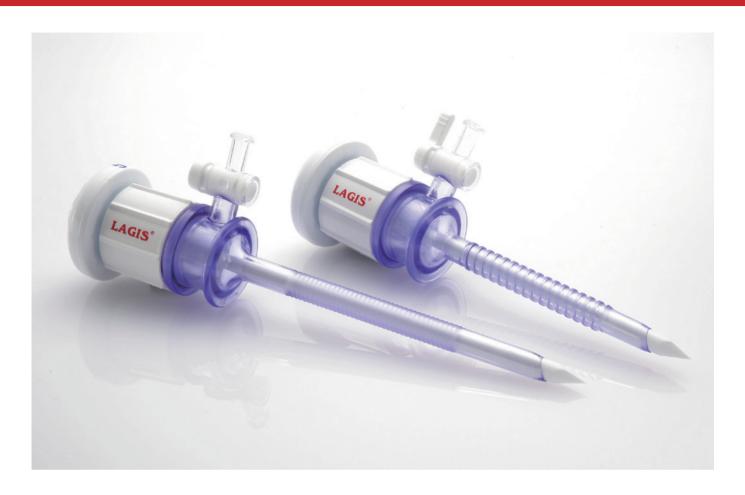

# **Dilating Tip Trocar**

| Set include 1 Sleeve & 1 Dilating Obturator |                                 |        |  |  |  |
|---------------------------------------------|---------------------------------|--------|--|--|--|
| CODE                                        | DESCRIPTION                     | LENGTH |  |  |  |
| TR-06DM1                                    | Stability sleeve, 5mm diameter  | 55mm   |  |  |  |
| TR-06D1                                     | Stability sleeve, 5mm diameter  | 78mm   |  |  |  |
| TR-06DL1                                    | Stability sleeve, 5mm diameter  | 100mm  |  |  |  |
| TRO-08C1                                    | Smooth sleeve, 8mm diameter     | 100mm  |  |  |  |
| TRO-11CM1                                   | Stability sleeve, 11mm diameter | 75mm   |  |  |  |
| TRO-11C1                                    | Stability sleeve, 11mm diameter | 108mm  |  |  |  |
| TRO-12CM1                                   | Stability sleeve, 12mm diameter | 75mm   |  |  |  |
| TRO-12C1                                    | Stability sleeve, 12mm diameter | 108mm  |  |  |  |
| TRO-12CX1                                   | Stability sleeve, 12mm diameter | 150mm  |  |  |  |

### **Dilating Tip Trocar Kit**

| et include 2 Sleeves & 1 Dilating Obturator |                                 |        |  |
|---------------------------------------------|---------------------------------|--------|--|
| CODE                                        | DESCRIPTION                     | LENGTH |  |
| TR-06DM2                                    | Stability sleeve, 5mm diameter  | 55mm   |  |
| TR-06D2                                     | Stability sleeve, 5mm diameter  | 78mm   |  |
| TR-06DL2                                    | Stability sleeve, 5mm diameter  | 100mm  |  |
| TRO-08C2                                    | Smooth sleeve, 8mm diameter     | 100mm  |  |
| TRO-11CM2                                   | Stability sleeve, 11mm diameter | 75mm   |  |
| TRO-11C2                                    | Stability sleeve, 11mm diameter | 108mm  |  |
| TRO-12CM2                                   | Stability sleeve, 12mm diameter | 75mm   |  |
| TRO-12C2                                    | Stability sleeve, 12mm diameter | 108mm  |  |
| TRO-12CX2                                   | Stability sleeve, 12mm diameter | 150mm  |  |