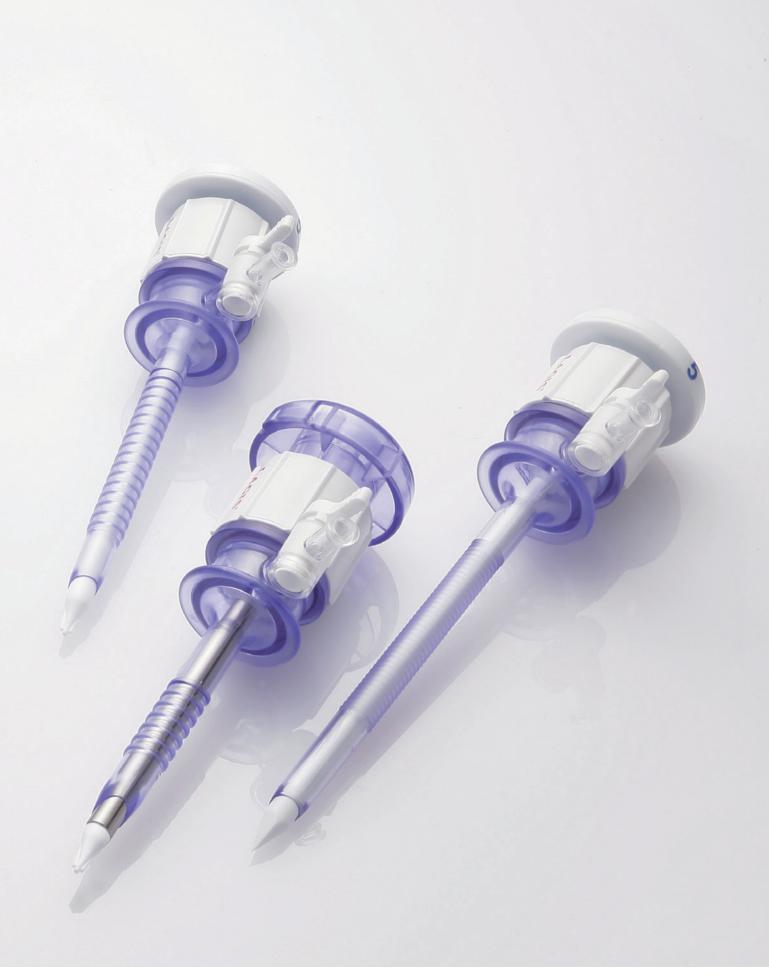

# LAGIS UNIVERSAL TROCAR SLEEVE

### **UNIVERSAL TROCAR SLEEVE**

| CODE     | DESCRIPTION                                              | LENGTH |
|----------|----------------------------------------------------------|--------|
| TR-06M   | Stability sleeve, 5mm diameter                           | 55mm   |
| TR-06    | Stability sleeve, 5mm diameter                           | 78mm   |
| TR-06-N  | Stability sleeve, 5mm diameter without insufflation port | 78mm   |
| TR-06L   | Stability sleeve, 5mm diameter                           | 100mm  |
| TRO-08   | Smooth sleeve, 8mm diameter                              | 100mm  |
| TRO-11M  | Stability sleeve, 11mm diameter                          | 75mm   |
| TRO-11   | Stability sleeve, 11mm diameter                          | 108mm  |
| TRO-11-A | Smooth sleeve, 11mm diameter                             | 108mm  |
| TRO-12M  | Stability sleeve, 12mm diameter                          | 75mm   |
| TRO-12   | Stability sleeve, 12mm diameter                          | 108mm  |
| TRO-12-A | Smooth sleeve, 12mm diameter                             | 108mm  |
| TRO-12X  | Stability sleeve, 12mm diameter                          | 150mm  |