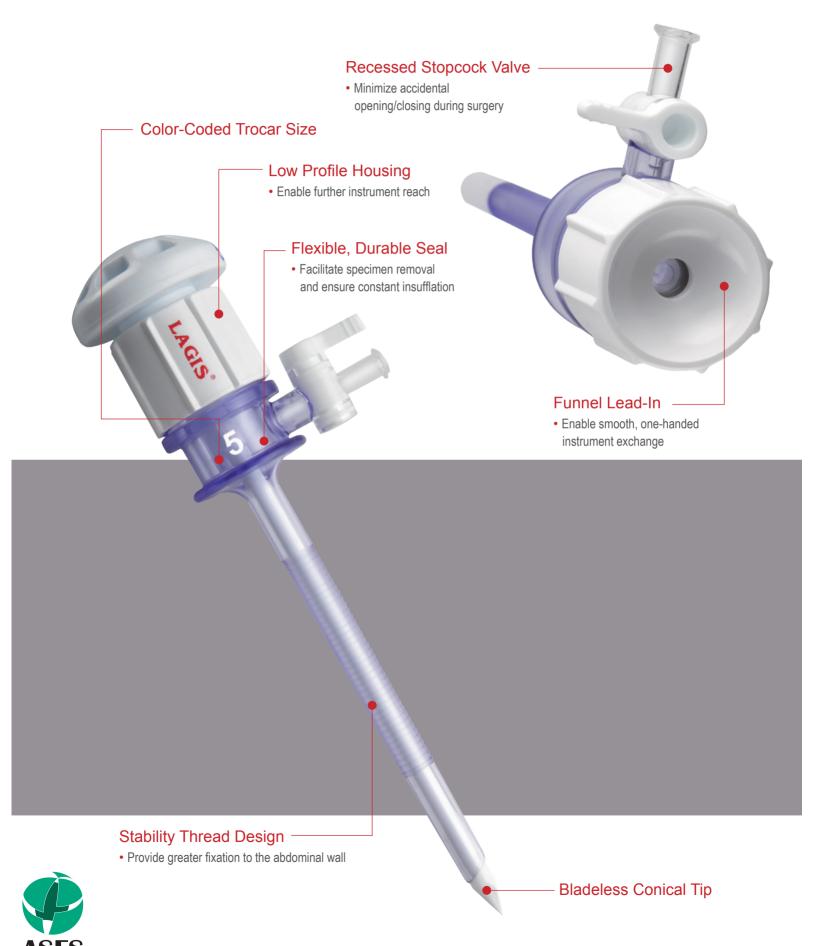

### **LAGIS DILATING TIP TROCAR**

# **Dilating Tip Trocar**

| Set include 1 Sleeve & 1 Dilating Obturator |                                 |        |  |  |  |
|---------------------------------------------|---------------------------------|--------|--|--|--|
| CODE                                        | DESCRIPTION                     | LENGTH |  |  |  |
| TR-06DM1                                    | Stability sleeve, 5mm diameter  | 55mm   |  |  |  |
| TR-06D1                                     | Stability sleeve, 5mm diameter  | 78mm   |  |  |  |
| TR-06DL1                                    | Stability sleeve, 5mm diameter  | 100mm  |  |  |  |
| TRO-08C1                                    | Smooth sleeve, 8mm diameter     | 100mm  |  |  |  |
| TRO-11CM1                                   | Stability sleeve, 11mm diameter | 75mm   |  |  |  |
| TRO-11C1                                    | Stability sleeve, 11mm diameter | 108mm  |  |  |  |
| TRO-12CM1                                   | Stability sleeve, 12mm diameter | 75mm   |  |  |  |
| TRO-12C1                                    | Stability sleeve, 12mm diameter | 108mm  |  |  |  |
| TRO-12CX1                                   | Stability sleeve, 12mm diameter | 150mm  |  |  |  |

### **Dilating Tip Trocar Kit**

| et include 2 Sleeves & 1 Dilating Obturator |                                 |        |  |
|---------------------------------------------|---------------------------------|--------|--|
| CODE                                        | DESCRIPTION                     | LENGTH |  |
| TR-06DM2                                    | Stability sleeve, 5mm diameter  | 55mm   |  |
| TR-06D2                                     | Stability sleeve, 5mm diameter  | 78mm   |  |
| TR-06DL2                                    | Stability sleeve, 5mm diameter  | 100mm  |  |
| TRO-08C2                                    | Smooth sleeve, 8mm diameter     | 100mm  |  |
| TRO-11CM2                                   | Stability sleeve, 11mm diameter | 75mm   |  |
| TRO-11C2                                    | Stability sleeve, 11mm diameter | 108mm  |  |
| TRO-12CM2                                   | Stability sleeve, 12mm diameter | 75mm   |  |
| TRO-12C2                                    | Stability sleeve, 12mm diameter | 108mm  |  |
| TRO-12CX2                                   | Stability sleeve, 12mm diameter | 150mm  |  |