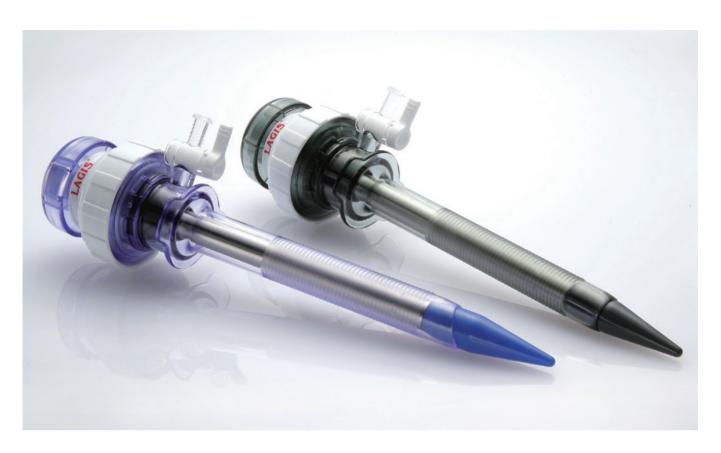

# LAGIS UNIVERSAL TROCAR SLEEVE

### **UNIVERSAL TROCAR SLEEVE**

| CODE     | DESCRIPTION                                              | LENGTH |
|----------|----------------------------------------------------------|--------|
| TR-06M   | Stability sleeve, 5mm diameter                           | 55mm   |
| TR-06    | Stability sleeve, 5mm diameter                           | 78mm   |
| TR-06-N  | Stability sleeve, 5mm diameter without insufflation port | 78mm   |
| TR-06L   | Stability sleeve, 5mm diameter                           | 100mm  |
| TRO-08   | Smooth sleeve, 8mm diameter                              | 100mm  |
| TRO-11M  | Stability sleeve, 11mm diameter                          | 75mm   |
| TRO-11   | Stability sleeve, 11mm diameter                          | 108mm  |
| TRO-11-A | Smooth sleeve, 11mm diameter                             | 108mm  |
| TRO-12M  | Stability sleeve, 12mm diameter                          | 75mm   |
| TRO-12   | Stability sleeve, 12mm diameter                          | 108mm  |
| TRO-12-A | Smooth sleeve, 12mm diameter                             | 108mm  |
| TRO-12X  | Stability sleeve, 12mm diameter                          | 150mm  |