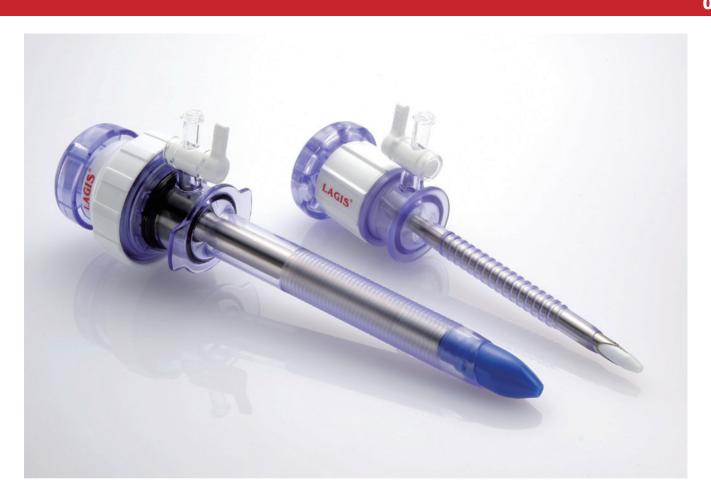

### **Shielded Bladed Trocar**

| Set include 1 Sleev | ve & 1 Bladed Obturator         |        |
|---------------------|---------------------------------|--------|
| CODE                | DESCRIPTION                     | LENGTH |
| TR-06S1             | Stability sleeve, 5mm diameter  | 78mm   |
| TR-06SL1            | Stability sleeve, 5mm diameter  | 100mm  |
| TRO-11S1            | Stability sleeve, 11mm diameter | 108mm  |
| TRO-12S1            | Stability sleeve, 12mm diameter | 108mm  |
| TRO-12SX1           | Stability sleeve, 12mm diameter | 150mm  |

### **Shielded Bladed Trocar Kit**

| Set include 2 Sleeves & 1 Bladed Obturator |                                 |        |  |  |
|--------------------------------------------|---------------------------------|--------|--|--|
| CODE                                       | DESCRIPTION                     | LENGTH |  |  |
| TR-06S2                                    | Stability sleeve, 5mm diameter  | 78mm   |  |  |
| TR-06SL2                                   | Stability sleeve, 5mm diameter  | 100mm  |  |  |
| TRO-11S2                                   | Stability sleeve, 11mm diameter | 108mm  |  |  |
| TRO-12S2                                   | Stability sleeve, 12mm diameter | 108mm  |  |  |
| TRO-12SX2                                  | Stability sleeve, 12mm diameter | 150mm  |  |  |