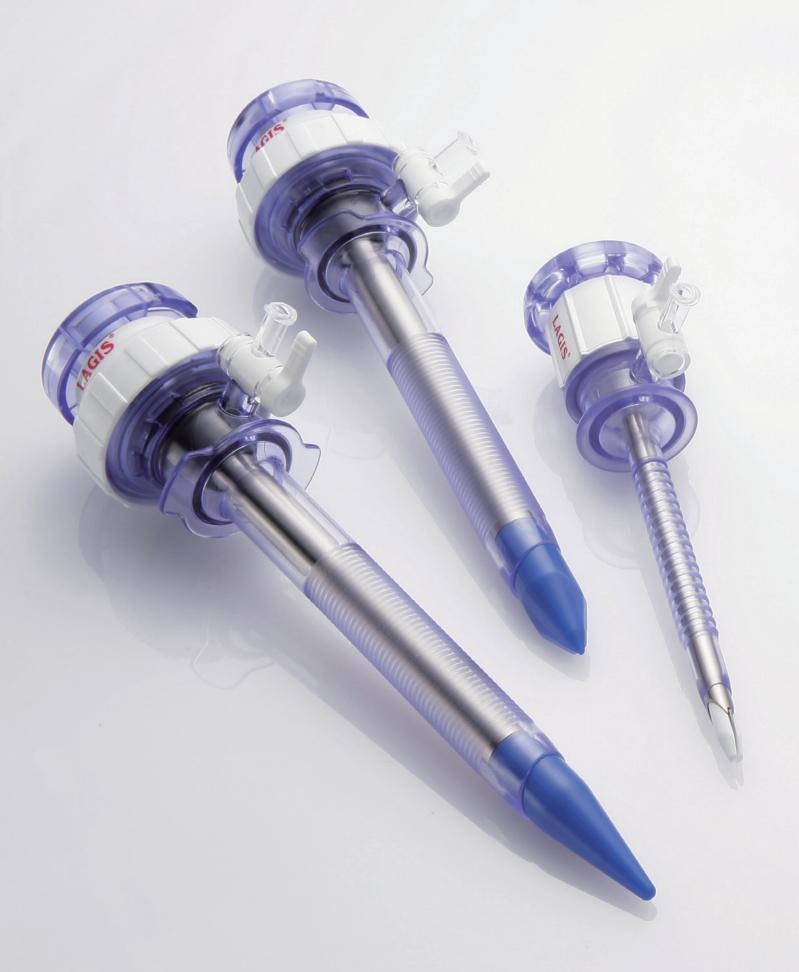

### **LAGIS DILATING TIP TROCAR**

# **Dilating Tip Trocar**

| Set include 1 Sleeve & 1 Dilating Obturator |                                 |        |  |  |  |
|---------------------------------------------|---------------------------------|--------|--|--|--|
| CODE                                        | DESCRIPTION                     | LENGTH |  |  |  |
| TR-06DM1                                    | Stability sleeve, 5mm diameter  | 55mm   |  |  |  |
| TR-06D1                                     | Stability sleeve, 5mm diameter  | 78mm   |  |  |  |
| TR-06DL1                                    | Stability sleeve, 5mm diameter  | 100mm  |  |  |  |
| TRO-08C1                                    | Smooth sleeve, 8mm diameter     | 100mm  |  |  |  |
| TRO-11CM1                                   | Stability sleeve, 11mm diameter | 75mm   |  |  |  |
| TRO-11C1                                    | Stability sleeve, 11mm diameter | 108mm  |  |  |  |
| TRO-12CM1                                   | Stability sleeve, 12mm diameter | 75mm   |  |  |  |
| TRO-12C1                                    | Stability sleeve, 12mm diameter | 108mm  |  |  |  |
| TRO-12CX1                                   | Stability sleeve, 12mm diameter | 150mm  |  |  |  |

### **Dilating Tip Trocar Kit**

| et include 2 Sleeves & 1 Dilating Obturator |                                 |        |  |
|---------------------------------------------|---------------------------------|--------|--|
| CODE                                        | DESCRIPTION                     | LENGTH |  |
| TR-06DM2                                    | Stability sleeve, 5mm diameter  | 55mm   |  |
| TR-06D2                                     | Stability sleeve, 5mm diameter  | 78mm   |  |
| TR-06DL2                                    | Stability sleeve, 5mm diameter  | 100mm  |  |
| TRO-08C2                                    | Smooth sleeve, 8mm diameter     | 100mm  |  |
| TRO-11CM2                                   | Stability sleeve, 11mm diameter | 75mm   |  |
| TRO-11C2                                    | Stability sleeve, 11mm diameter | 108mm  |  |
| TRO-12CM2                                   | Stability sleeve, 12mm diameter | 75mm   |  |
| TRO-12C2                                    | Stability sleeve, 12mm diameter | 108mm  |  |
| TRO-12CX2                                   | Stability sleeve, 12mm diameter | 150mm  |  |