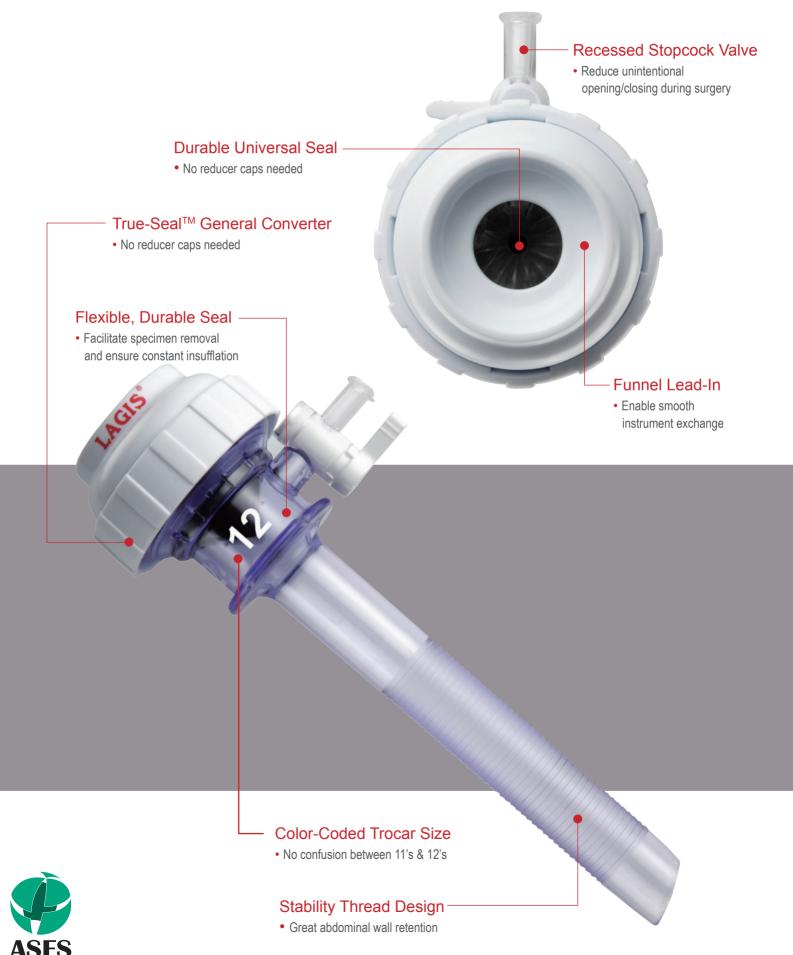

# LAGIS BLUNT TIP TROCAR

# **Blunt Tip Hasson Trocar**

| Set include 1 Sleeve, Hasson Cone & 1 Blunt Obturator |                                   |        |  |  |
|-------------------------------------------------------|-----------------------------------|--------|--|--|
| CODE                                                  | DESCRIPTION                       | LENGTH |  |  |
| TRO-12B1-AH                                           | Smooth sleeve + Hasson Cone, 12mm | 108mm  |  |  |

### **Adjustable Hasson Cone**

| CODE  | DESCRIPTION                       | LENGTH |
|-------|-----------------------------------|--------|
| HS-12 | Smooth sleeve + Hasson Cone, 12mm | -      |