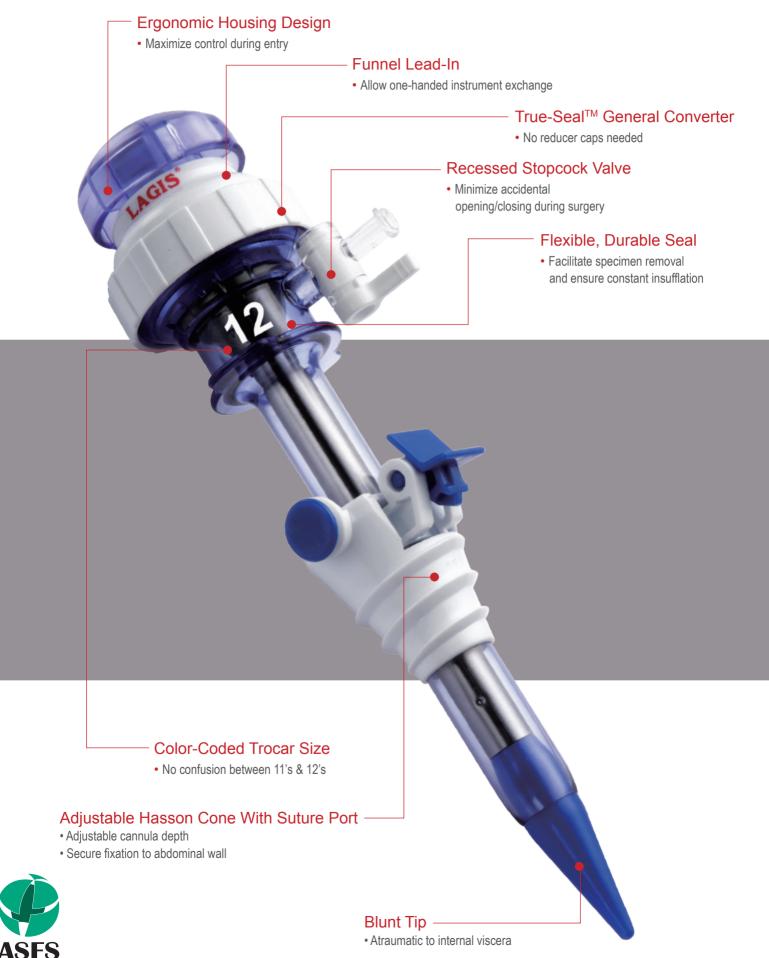

# LAGIS BLUNT TIP TROCAR

# **Blunt Tip Hasson Trocar**

| Set include 1 Sleeve, Hasson Cone & 1 Blunt Obturator |                                   |        |  |  |
|-------------------------------------------------------|-----------------------------------|--------|--|--|
| CODE                                                  | DESCRIPTION                       | LENGTH |  |  |
| TRO-12B1-AH                                           | Smooth sleeve + Hasson Cone, 12mm | 108mm  |  |  |

### **Adjustable Hasson Cone**

| CODE  | DESCRIPTION                       | LENGTH |
|-------|-----------------------------------|--------|
| HS-12 | Smooth sleeve + Hasson Cone, 12mm | -      |